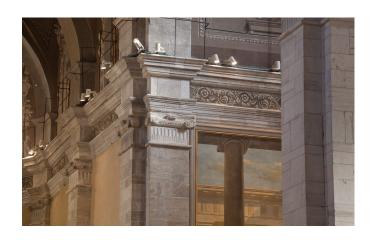

#### Project

The church has symbolic value as a place of worship, and architectural value as a building that encompasses and preserves valuable works of art. The city of Bellinzona required development of a lighting system that is able to adapt and respond to the various needs of this structure.

#### Solution

- Light fixtures have been installed in a distributed method to prioritize important works of art while not interfering with the architectural beauty
- Several lighting options were chosen: direct lighting, indirect lighting, and accent lighting
- Bridgelux Vero® Series
  13 BXRC-30H2000-B-73 and
  Vero® Series 18 BXRC-30H4000-B-73 at
  3000K 97 CRI
- B-Light fixture designed by SPLD