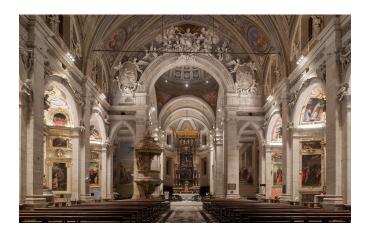

#### **Background**

The Collegiate Church of Saints Peter and Stephen is a religious building located in Bellinzona, Switzerland. The building is the seat of the Ticinese city parish, and is home to numerous works of art dating back to the 15th century.

#### Project

The church has symbolic value as a place of worship, and architectural value as a building that encompasses and preserves valuable works of art. The city of Bellinzona required development of a lighting system that is able to adapt and respond to the various needs of this structure.

#### Solution

- Light fixtures have been installed in a distributed method to prioritize important works of art while not interfering with the architectural beauty
- Several lighting options were chosen: direct lighting, indirect lighting, and accent lighting
- Bridgelux Vero® Series
  13 BXRC-30H2000-B-73 and
  Vero® Series 18 BXRC-30H4000-B-73 at
  3000K 97 CRI
- B-Light fixture designed by SPLD