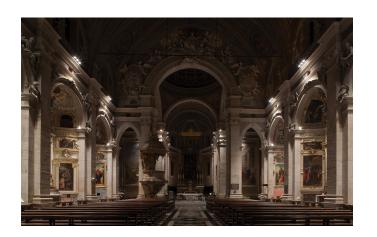

#### **Background**

The Collegiate Church of Saints Peter and Stephen is a religious building located in Bellinzona, Switzerland. The building is the seat of the Ticinese city parish, and is home to numerous works of art dating back to the 15th century.

#### Project

The church has symbolic value as a place of worship, and architectural value as a building that encompasses and preserves valuable works of art. The city of Bellinzona required development of a lighting system that is able to adapt and respond to the various needs of this structure.

#### **Challenges**

- Respect and promote the cultural function of the building through careful lighting direction
- Ensure visual comfort without distracting glare
- Enhance the aesthetic and chromatic valences, and guarantee the preservation of existing works of art, which are easily subjected to the photochemical deterioration processes
- Use luminaires that are compact and not visible to visitors
- Use the latest LED light sources with high CRI
- Increase energy savings
- Manage fixtures in different locations that can be adjusted according to the activities in the church

#### Solution

- Light fixtures have been installed in a distributed method to prioritize important works of art while not interfering with the architectural beauty
- Several lighting options were chosen: direct lighting, indirect lighting, and accent lighting
- Bridgelux Vero® Series
  13 BXRC-30H2000-B-73 and
  Vero® Series 18 BXRC-30H4000-B-73 at
  3000K 97 CRI
- B-Light fixture designed by SPLD