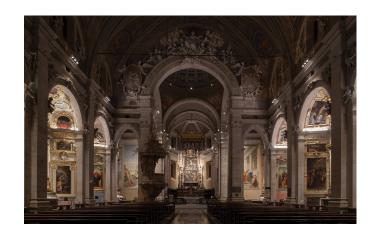

#### **Background**

The Collegiate Church of Saints Peter and Stephen is a religious building located in Bellinzona, Switzerland. The building is the seat of the Ticinese city parish, and is home to numerous works of art dating back to the 15th century.

#### Project

The church has symbolic value as a place of worship, and architectural value as a building that encompasses and preserves valuable works of art. The city of Bellinzona required development of a lighting system that is able to adapt and respond to the various needs of this structure.

#### Solution

- Light fixtures have been installed in a distributed method to prioritize important works of art while not interfering with the architectural beauty
- Several lighting options were chosen: direct lighting, indirect lighting, and accent lighting
- Bridgelux Vero® Series
  13 BXRC-30H2000-B-73 and
  Vero® Series 18 BXRC-30H4000-B-73 at
  3000K 97 CRI
- B-Light fixture designed by SPLD