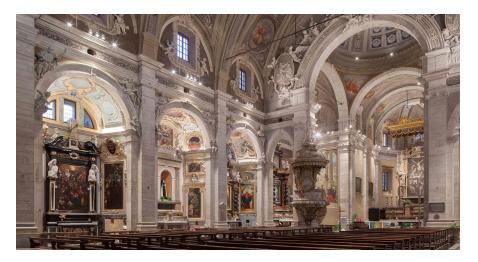

#### **Background**

The Collegiate Church of Saints Peter and Stephen is a religious building located in Bellinzona, Switzerland. The building is the seat of the Ticinese city parish, and is home to numerous works of art dating back to the 15th century.

#### Project

The church has symbolic value as a place of worship, and architectural value as a building that encompasses and preserves valuable works of art. The city of Bellinzona required development of a lighting system that is able to adapt and respond to the various needs of this structure.

#### **Challenges**

- Respect and promote the cultural function of the building through careful lighting direction
- Ensure visual comfort without distracting glare
- Enhance the aesthetic and chromatic valences, and guarantee the preservation of existing works of art, which are easily subjected to the photochemical deterioration processes
- Use luminaires that are compact and not visible to visitors
- Use the latest LED light sources with high CRI
- Increase energy savings
- Manage fixtures in different locations that can be adjusted according to the activities in the church

#### Solution

- Light fixtures have been installed in a distributed method to prioritize important works of art while not interfering with the architectural beauty
- Several lighting options were chosen: direct lighting, indirect lighting, and accent lighting
- Bridgelux Vero® Series
  13 BXRC-30H2000-B-73 and
  Vero® Series 18 BXRC-30H4000-B-73 at
  3000K 97 CRI
- B-Light fixture designed by SPLD