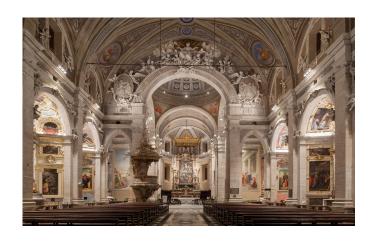

#### **Background**

The Collegiate Church of Saints Peter and Stephen is a religious building located in Bellinzona, Switzerland. The building is the seat of the Ticinese city parish, and is home to numerous works of art dating back to the 15th century.

#### Project

The church has symbolic value as a place of worship, and architectural value as a building that encompasses and preserves valuable works of art. The city of Bellinzona required development of a lighting system that is able to adapt and respond to the various needs of this structure.

#### Solution

- Light fixtures have been installed in a distributed method to prioritize important works of art while not interfering with the architectural beauty
- Several lighting options were chosen: direct lighting, indirect lighting, and accent lighting
- Bridgelux Vero® Series
  13 BXRC-30H2000-B-73 and
  Vero® Series 18 BXRC-30H4000-B-73 at
  3000K 97 CRI
- B-Light fixture designed by SPLD